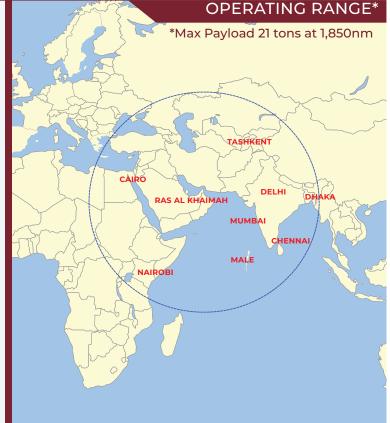

## UAE'S DEDICATED

A320 FREIGHTER

100% more pallet space -11 PAJ's or 10 PMC's

More payload -21 MT

Lowest fuel burn in its class

Flexibility for non-scheduled operations

Highest volume in class – 174 cbm

2100nm Range Covering Asia, Far East
and Middle East (Except Russia)