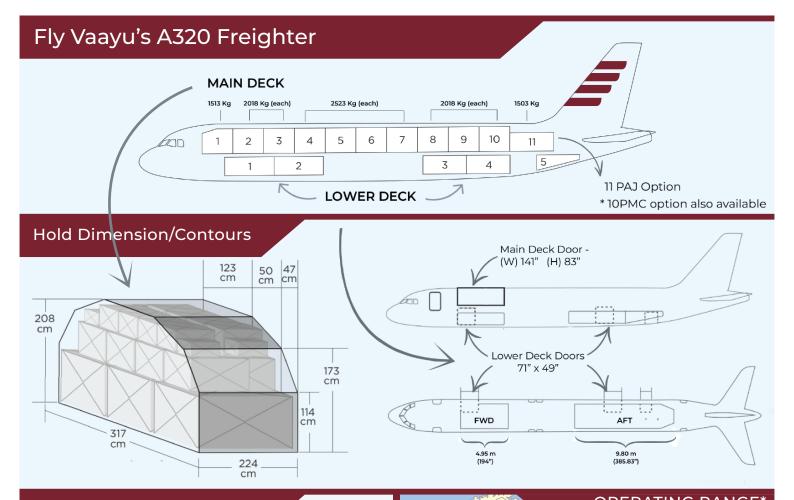

## UAE'S DEDICATED

A320 FREIGHTER

100% more pallet space -11 PAJ's or 10 PMC's

More payload -21 MT

Lowest fuel burn in its class

Flexibility for non-scheduled operations

Highest volume in class – 174 cbm

2100nm Range Covering Asia, Far East
and Middle East (Except Russia)

## UAE's Dedicated A320 Freighter

- · Single Aisle Freighter
- · Palletized main deck 82" height
- · Wider/taller lower deck cargo doors
- · Highest volume in class (174cbm)
- · Switchable configuration to 10PMC's
- · Highly reliable, fly by wire technology

MAIN DECK - 137CBM 11 PAJ'S OR 10 PMC'S 10 PAJ'S + 1 PAJ OR PMC LOWER DECK - 37CBM **TOTAL CAPACITY - 174CBM** 

**=** For enquiries:

sales@flyvaayu.com hello@flyvaayu.com